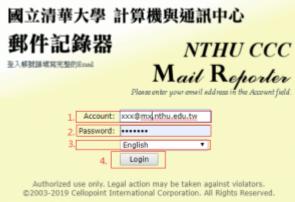

## Log in to mail reporter

1. Log in from https://mr.net.nthu.edu.tw/

Please fill in your complete email address, e.g., username@XX.nthu.edu.tw. Please enter the password to your email account.

1. Click the "Here" link at the bottom of the notification mail. (No login information required, but the link is valid for only 3 days.)